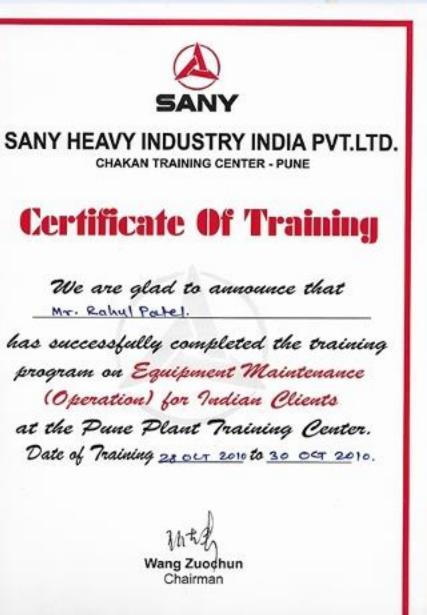

Skill India

्रात्यगेव जयते GOVERNMENT OF INDIA MINISTRY OF SKILL DEVELOPMENT & ENTREPRENEURSHIP

#### Certificate

This is to certify that

Mr. Rahul Patel S/O Chandulal Patel has successfully cleared the assessment for the role of Concrete Pump Operator (QP No. - IES/Q0107) conforming to National Skill Qualifications Framework Level-4

Signature.

Ananthanarayan Sundaresan Chairman

Infrastructure Equipment Skill Council

Issued by Mr. Vikas Deshmukh, Director - Service Institution Name Pulzmeister Concrete Machines Pvt. Ltd.

S-D-C

Transforming the skill landscape