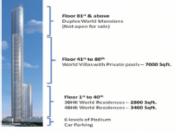

#### **Renting Concreting Equipment** For High Rises

By 2030, it is expected that 50% of population in India will be residing in cities, and with rise of skyscrapers in major metros will lead to a major impact on FSI (Floor Space Index) norms and other regulatory affairs to ease the construction procedures. Currently, there are over 200 skyscrapers projects under construction across India. Lodha's World One, the 442-m tall residential tower in Mumbai will surely change the mindset of people and set a new trend for luxurious vertical habitats.

#### **LODHA WORLD TOWERS**